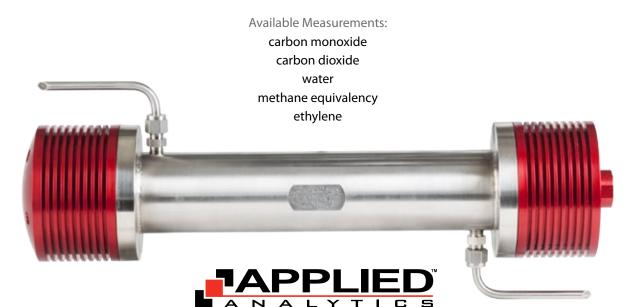

# MODULAR LIQUID/GAS ANALYZERS FROM **APPLIED ANALYTICS™**



## Rugged reliability as module or standalone.

- » Continuous non-dispersive infrared analysis
- » Analyzes liquid or gas sample
- » Highly compact, modular design
- » Solid state device with no moving parts or filters
- » One-time calibration and Auto Zero thereafter
- » Proprietary ultra-safe flow cell design for toxic fluid
- » Standard industry I/O
- » Custom path length per analyte



# MicroSpec MCP-200 Specifications

Note: All performance specifications herein are subject to the assumption that all design for integration and sample conditioning is first approved by Applied Analytics.

| Methodology          | IR photometry (2 to 10 micron)                                                                         |
|----------------------|--------------------------------------------------------------------------------------------------------|
| Light Source         | Tungsten black body source                                                                             |
| Sample Phase         | Gas or liquid                                                                                          |
| Sample Introduction  | Continuous flow from positive pressure stream