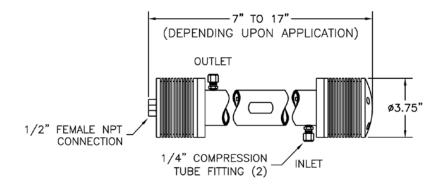

| Ambient Temperature | -20 to 50 °C (-4 to 122 °F)                                                            |
|---------------------|----------------------------------------------------------------------------------------|
| Sample Pressure     | 0-10 bar                                                                               |
| Electrical          | 85 to 264 VAC 47 to 400 Hz                                                             |
| Power Consumption   | 7 watts (maximum)                                                                      |
| Communication       | Serial communication with Applied Analytics HMI                                        |
| Wetted Materials    | Various custom materials available.<br>Standard: stainless steel 316L, K7 glass, Viton |
| Environment         | Indoor/Outdoor (with enclosure)                                                        |
| Warm-Up Time        | 2 minutes                                                                              |
| Process Connections | 1/4" tube fittings                                                                     |
| Weight              | 10-30 lbs depending on path length                                                     |
| Length              | Application-dependent, range from 7" to 17"                                            |
| Diameter            | 3.75″                                                                                  |